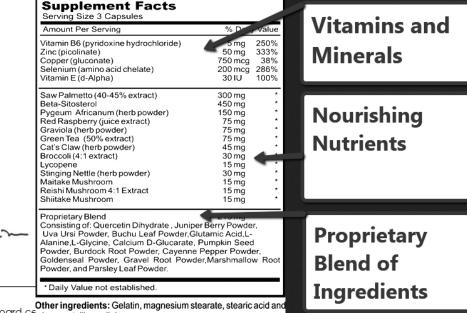

"Smile at the fact your body works flawlessly 99% of the time!"

Beta-sitosterol is the active ingredient in saw palmetto berries, which have been used for centuries to treat patients with prostate and urinary problems. The active ingredient in saw palmetto as well as other herbal remedies such as pygeum, stinging nettle, and pumpkin seeds is beta-

sitosterol. Each MAX PROSTATE capsule contains 150 mg of beta-sitosterol. You would have to eat 2 lbs. of saw palmetto to get the same amount of beta-sitosterol as we have in ONE tablet. MAX PROSTATE is 3000 times more beta sitosterol than saw palmetto. Read our research and learn that there are many other healing benefits from using beta-sitosterol. I cannot make any health claims because of FDA Regulations but these studies show that beta-sitosterol can be used to cure such conditions as cancer, tumors, diabetes, blood clotting, ulcers, arteriosclerosis, alopecia, and inflammation. Don't take my word for this, read the studies. I published them for you to request and read. What you read will start you on the way to greater comfort and allow you to live a full and active lifestyle. It may well save your life as well. Prostate cancers kill almost as many men as all other forms of cancer put together.